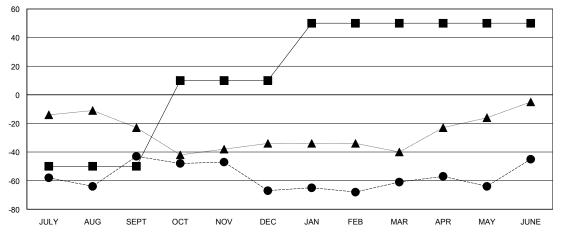

## GOALS AND ACTUAL MEMBERS CUMULATIVE

MEMBERSHIP DATA

| _  | NEW MEMBER GROWTH NET GOAL |
|----|----------------------------|
| •- | NEW MEMBER GROWTH ACTUAL   |

- ▲ - LAST YEAR MEMBERSHIP ACTUAL

| DROPPED CLUBS: 0 |     |
|------------------|-----|
| DROPPED MEMBERS  |     |
| DECEASED         | 23  |
| CLUB CANCELLED   | 0   |
| OTHER            | 202 |
| TOTAL            | 225 |